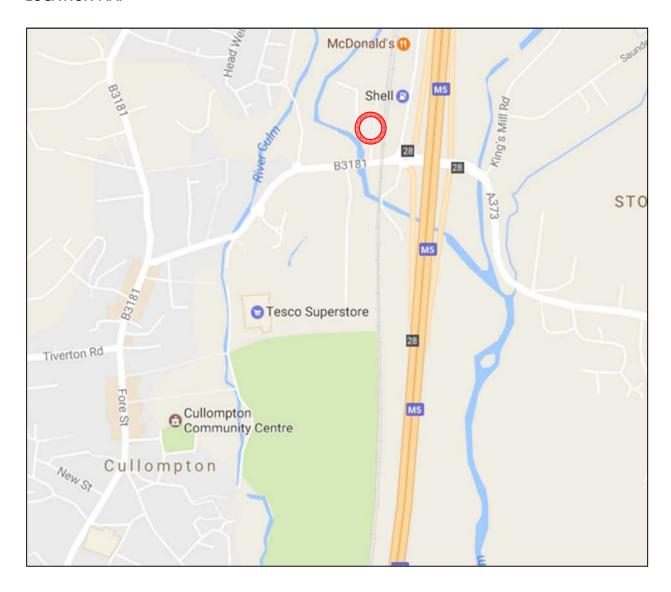

#### **LOCATION**

Unit 15 is prominently located at the entrance to Alexandria Business Park, located less than half a mile from J28 of the M5 motorway at Cullompton.

The town centre of Cullompton is located half a mile to the south west, with Exeter City approximately 15 miles journey to the south and Taunton located approximately 18 miles to the north east.

### **LOCATION MAP**