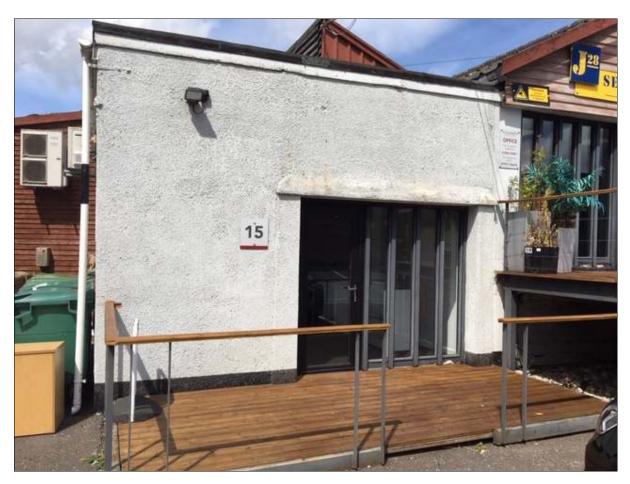

## Unit 15, Alexandria Business Park, Cullompton, EX15 1BW.

• Located on Alexandria Business Park adjacent to J28 of the M5.

• Retail / office unit benefitting from two parking spaces.

• Ground Floor: 340 sq ft / 31.59 sq m.

#### **DESCRIPTION**

The unit, which is suitable for retail or office use, has recently been redecorated and benefits from a suspended ceiling, air conditioning, spot lighting as well as a wood decking area at the front of the unit. Located at the rear there is a circular stainless steel sink and fitted cupboard under.

The premises benefits from mains electricity. There is on site communal WC facilities, locate opposite. The unit also benefits from two car parking spaces located in front of the unit.