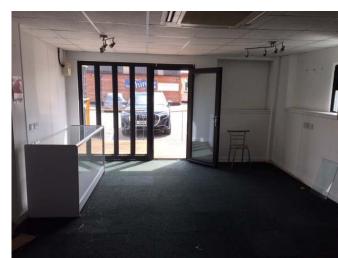

#### **DESCRIPTION**

The unit, which is suitable for retail or office use, has recently been redecorated and benefits from a suspended ceiling, air conditioning, spot lighting as well as a wood decking area at the front of the unit. Located at the rear there is a circular stainless steel sink and fitted cupboard under.

#### **ACCOMMODATION**

Unit 16:

Retail/Office Area 340 sq ft 31.59 sq m.