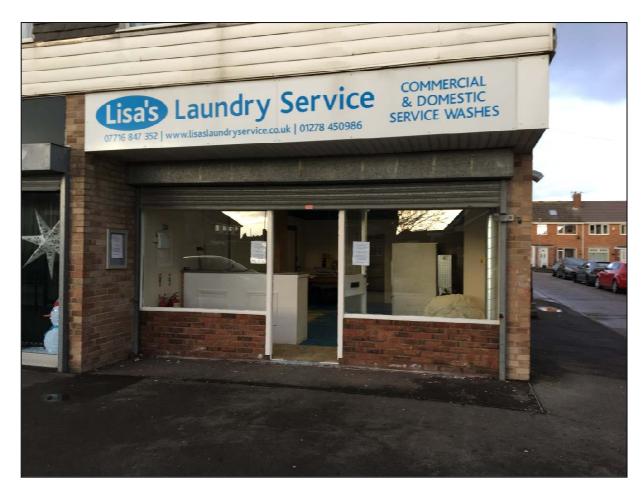

## 1 Wye Avenue, Westonzoyland Road, Bridgwater, TA6 5DF.

- Prominent corner position.
- Located within a predominately residential area.
- Total Area 615 sq ft. One car parking space in rear yard.
- Rent: £4,500 per annum (£375 per month).

Contact: Tony Mc Donnell MRICS

Mobile: 07771 182608 / 01278 439439

Email: <u>tony@cluff.co.uk</u>

**LOCATION** – The property is situated on Wye Avenue off Westonzoyland Road and Alderney Road approximately 1.5 miles from the town centre of Bridgwater. The shop premises are situated within a parade of shops, in a predominately residential area. Nearby occupiers include a Costcutter convenience store, a hairdressing saloon, a photography studio as well as a Labrador rescue charity shop.

**DESCRIPTION** – This ground floor premise comprises a lock-up shop, benefitting from rear access and a car parking space in the rear yard. There is an electric operated roller shutter door at the front of the premises, with the main shop area behind. Beyond is a rear store room with an adjacent WC and wash hand basin. There is an internal steel double doorway leading to an enclosed loading bay area providing access to the rear service yard area.